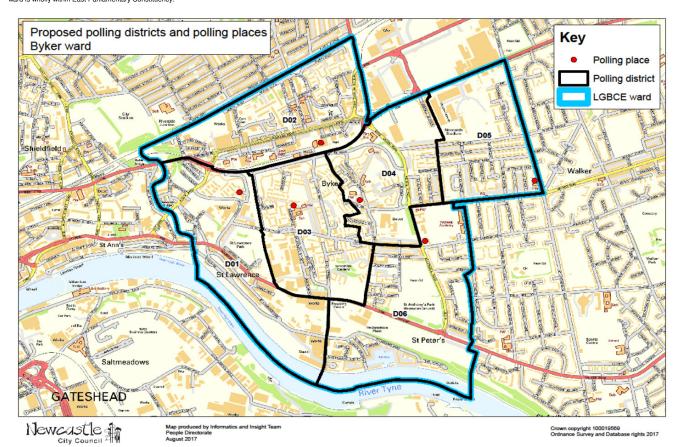

## Ward: Byker (D)

The Ward currently has 6 polling districts derived from former Byker and part South Heaton wards.

While most districts use the same polling places as before, it is recognised that the polling place in D06 is not centrally located and with the removal of the temporary cabin at St Peter's marina consideration will be given to securing an improvement in polling place for this district. The ward is wholly within East Parliamentary Constituency.

| Ward   | Polling place                                                               | New<br>Polling<br>District | Old Polling District | No change to boundaries or polling place<br>Electors 1 - 699                                                                                                                                                                                                                                                                                                                                                                                                                                                                                                                                                                                                                                                                                                                                                                                                                                                                                                                                                           |                                                                                                                                                                                                                                                                                                                                                                                                                                                                                                                                                                                                                                                                                                                                                                                                                        | Returing Officer Comments                                                                |
|--------|-----------------------------------------------------------------------------|----------------------------|----------------------|------------------------------------------------------------------------------------------------------------------------------------------------------------------------------------------------------------------------------------------------------------------------------------------------------------------------------------------------------------------------------------------------------------------------------------------------------------------------------------------------------------------------------------------------------------------------------------------------------------------------------------------------------------------------------------------------------------------------------------------------------------------------------------------------------------------------------------------------------------------------------------------------------------------------------------------------------------------------------------------------------------------------|------------------------------------------------------------------------------------------------------------------------------------------------------------------------------------------------------------------------------------------------------------------------------------------------------------------------------------------------------------------------------------------------------------------------------------------------------------------------------------------------------------------------------------------------------------------------------------------------------------------------------------------------------------------------------------------------------------------------------------------------------------------------------------------------------------------------|------------------------------------------------------------------------------------------|
| Byker  | Tom Collins House, Dunn Terrace                                             | D01                        | CBE                  |                                                                                                                                                                                                                                                                                                                                                                                                                                                                                                                                                                                                                                                                                                                                                                                                                                                                                                                                                                                                                        |                                                                                                                                                                                                                                                                                                                                                                                                                                                                                                                                                                                                                                                                                                                                                                                                                        | No change to boundaries or polling place                                                 |
| Byker  | East End Pool and Library, Hadrian<br>Square                                | D02                        | Part RAE             | Total Electors - 699 Part RAE                                                                                                                                                                                                                                                                                                                                                                                                                                                                                                                                                                                                                                                                                                                                                                                                                                                                                                                                                                                          |                                                                                                                                                                                                                                                                                                                                                                                                                                                                                                                                                                                                                                                                                                                                                                                                                        | Use polling place in former RAE East End pool for voter continuity                       |
|        |                                                                             |                            |                      | Streets Addison Close Algemon Close Algemon Court Algemon Road Belvedere Court Brough Court Brough Street Brough Street Brough Way Burton Street Charles Court Chillingham Court Corbridge Road Denmark Street Elvet Close Elvet Way Grafton Close Grafton Street Heaton Close Heaton Park Road Heaton Park Road Heaton Park Road Heaton Park Road Heaton Place Heaton Road Homan Close Matthew Street Molineux Close Matthew Street Molineux Close Morley Court North Close North View Northfields Close Potts Street Queen Ann Street Shields Lane Shields Lane Shields Road St Mark's Close Tynemouth Close Tynemouth Close Tynemouth Close Tynemouth Road | Electors RAE 1-23 (23) RAE 24-38 (15) RAE 39-43 (5) RAE 39-43 (5) RAE 44-90 (16) RAE 60-76 (17) RAE 77-94 (18) RAE 99-113 (15) RAE 131-151 (21) RAE 131-151 (21) RAE 152-174 (23) RAE 177-196 (20) RAE 177-196 (20) RAE 177-196 (20) RAE 249-272 (24) RAE 273-280 (8) RAE 281-318 (38) RAE 319-402 (84) RAE 273-280 (8) RAE 281-318 (38) RAE 319-402 (84) RAE 281-318 (38) RAE 319-402 (84) RAE 506-531 (26) RAE 532-579 (48) RAE 532-579 (48) RAE 532-579 (48) RAE 749-743 (25) RAE 744 (1) RAE 745-777 (33) RAE 787-893 (16) RAE 794-798 (5) RAE 794-798 (5) RAE 794-798 (5) RAE 794-98 (6) RAE 794-998 (91) RAE 999-907 (3) RAE 999-907 (3) RAE 999-909 (17) RAE 1059-1078 (10) RAE 1059-1078 (10) RAE 1059-1078 (10) RAE 1079-1099 (12) RAE 1079-1097 (26) RAE 1078-1117 (20) RAE 1078-1117 (20) RAE 1118-1120 (3) |                                                                                          |
| Byker  | Byker Primary Community Centre                                              | D03                        | CEE                  | Total Electors - 1124  No change to boundaries or polling place Electors 1 - 1466                                                                                                                                                                                                                                                                                                                                                                                                                                                                                                                                                                                                                                                                                                                                                                                                                                                                                                                                      |                                                                                                                                                                                                                                                                                                                                                                                                                                                                                                                                                                                                                                                                                                                                                                                                                        | No change to boundaries or polling place                                                 |
| Pulsor | Byker Community Centre, Headlam                                             | D04                        | CFE                  | Total Electors - 1466 CFE in full, Electors 1 - 1242                                                                                                                                                                                                                                                                                                                                                                                                                                                                                                                                                                                                                                                                                                                                                                                                                                                                                                                                                                   |                                                                                                                                                                                                                                                                                                                                                                                                                                                                                                                                                                                                                                                                                                                                                                                                                        | Use polling place in former CFE Byker Community                                          |
| Byker  | Street                                                                      | D04                        | OFE                  | Less<br>Street<br>Odds 95-121 Welbeck Road                                                                                                                                                                                                                                                                                                                                                                                                                                                                                                                                                                                                                                                                                                                                                                                                                                                                                                                                                                             | <b>Electors</b><br>CFE 1205-1222 (17)                                                                                                                                                                                                                                                                                                                                                                                                                                                                                                                                                                                                                                                                                                                                                                                  | Centre for voter continuity                                                              |
| Byker  | St Martin's Church, Roman Avenue                                            | D05                        | Part CAE/Part CFE    | Total Electors - 1242 Part CAE                                                                                                                                                                                                                                                                                                                                                                                                                                                                                                                                                                                                                                                                                                                                                                                                                                                                                                                                                                                         |                                                                                                                                                                                                                                                                                                                                                                                                                                                                                                                                                                                                                                                                                                                                                                                                                        | Use polling place in former CAE St Martin's                                              |
|        |                                                                             |                            |                      | Streets Ada Street Alfred Street Benson Road 15 Blount Street Canterbury Street Cleadon Street Cresswell Street Cullercoats Street Emily Street 142 The Fosse Fossway Grace Street Morton Street Orpington Avenue Renwick Street Evens 152-42 Roman Avenue Scarborough Road Tunstall Avenue Odds 123-337 Welbeck Road Plus Part CFE Street                                                                                                                                                                                                                                                                                                                                                                                                                                                                                                                                                                                                                                                                             | Electors CAE 1-28 (28) CAE 29-65 (37) CAE 200-304 (105) CAE 307-306 (2) CAE 307-409 (100) CAE 307-409 (100) CAE 488-549 (61) CAE 488-549 (61) CAE 6875-876 (2) CAE 1255-1289 (35) CAE 1307-1498 (195) CAE 1307-1498 (195) CAE 132-1809 (88) CAE 1482-2523 (41)  Electors CEFE 120E 1200 (47)                                                                                                                                                                                                                                                                                                                                                                                                                                                   | Church for voter continuity                                                              |
| Byker  | Allendale Community Centre, Allendale<br>Road - Removal of a temporary unit | D06                        | CCE/CDE/Part TEE     | Odds 95-121 Welbeck Road  Total Electors - 1193  CCE in full, Electors 1-1086  Plus CDE in full, Electors 1-459                                                                                                                                                                                                                                                                                                                                                                                                                                                                                                                                                                                                                                                                                                                                                                                                                                                                                                        | CFE 1205-1222 (17)                                                                                                                                                                                                                                                                                                                                                                                                                                                                                                                                                                                                                                                                                                                                                                                                     | Use polling place in former CCE Allendale Community Centre allowing for the removal of a |
|        | noau - nemovai of a temporary unit                                          |                            |                      | Plus CDE: in full, Electors 1-459 Plus Part TEE Streets 4, 2 Flodden Street 5, 7 Bywell Street 15, 17 Dunstanburgh Road Total Electors - 1556                                                                                                                                                                                                                                                                                                                                                                                                                                                                                                                                                                                                                                                                                                                                                                                                                                                                          | Electors<br>TEE 487-490 (4)<br>TEE 209-213 (5)<br>TEE 365-366 (2)                                                                                                                                                                                                                                                                                                                                                                                                                                                                                                                                                                                                                                                                                                                                                      | Community Centre allowing for the removal of a temporary unit at St Lawrence Road        |